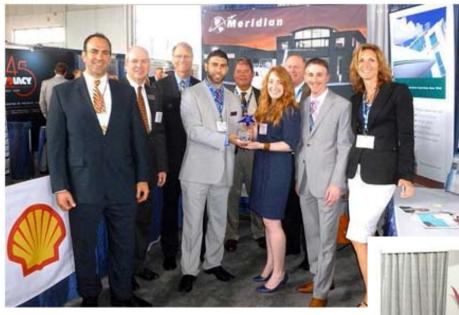

## MERIDIAN #1 U.S. FBO, #1 Northeast U.S. FBO

Anthony Banome (above center) of Meridian accepted the #1 U.S., # 1 Northeast U.S. FBO Pilots' Choice trophy from Sarah Wilson of FltPlan.com at the NBAA Regional Forum in White Plains.