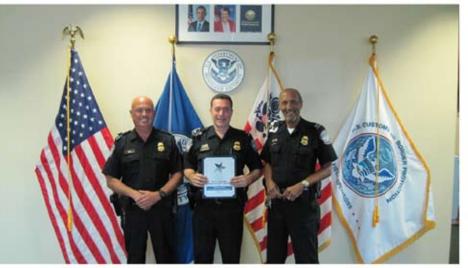

## U.S. CUSTOMS & BORDER PROTECTION

Fort Lauderdale/Hollywood Airport, #2 Fort Lauderdale Executive Airport, #3

# US CUSTOMS & BORDER PROTECTION

he dedicated U.S. Customs and Border Protection agents at Fort Lauderdale Executive Airport KFXE (left), and Fort Lauderdale/Hollywood Airport KFLL (below) secured the #2 and #3 spots in this year's survey.

Many thanks, along with votes of appreciation, from FltPlan.com users for their dedication and service.