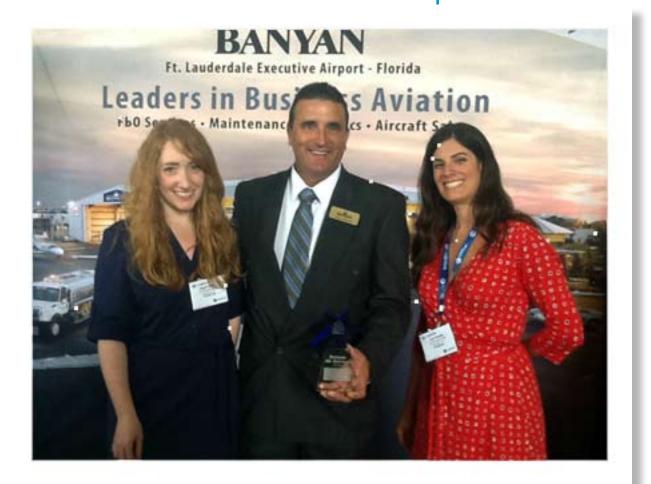

### #3 U.S. FBO, #1 Southeast U.S. FBO #3 Star FBO

B anyan was on hand to accept their trophy for #3 U.S. FBO, #1 Southeast U.S. FBO. Sarah Wilson (left) and Lisa Kessler (right) of FltPlan.com presented the trophy at the NBAA regional forum in June. Banyan also earned the #3 Star FBO spot in the survey this year.