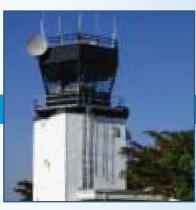

St. Lucie County International Airport, KFPR was voted #1 U.S. Customs & Border Patrol.

KFXE Fort Lauderdale Executive Airport was a repeat winner earning the #1 ATC Tower spot in this year's survey.

### **Best ATC Towers**

| 1  | Fort Lauderdale Executive Airport | KFXE |
|----|-----------------------------------|------|
| 2  | Dallas Love Field                 | KDAL |
| 3  | Teterboro                         | KTEB |
| 4  | Addison Airport                   | KADS |
| 5  | Fort Lauderdale/Hollywood Airport | KFLL |
| 6  | Spirit of St. Louis               | KSUS |
| 7  | William P. Hobby Airport          | KHOU |
| 8  | Centennial Airport                | KAPA |
| 9  | Concord Regional Airport          | KJQF |
| 10 | Dekalb-Peachtree Airport          | KPDK |
|    |                                   |      |