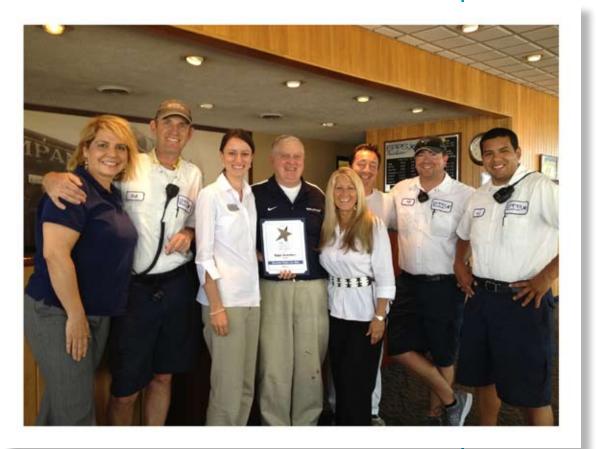

## EPPS AVIATION

#7 U.S. FB0 #2 Southeast U.S. FB0 Top 25 Star FB0

art of the 170-strong who take the Epps Aviation experience "Above & Beyond" are (from left to right) Sophia Beale, Nick Potgieter, Megan Stewart, Pat Epps, Cindi Plott, German Cienfuegos, Jeff Donahoo, and Oscar Ruis. Epps spans a total of 21 acres at KPDK and has built their reputation as a world-class FBO by offering true Southern hospitality for over 40 years.