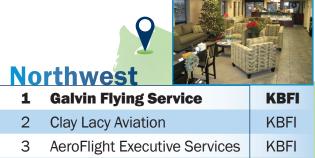

### **Southwest**

1

2

| 1 | X Jet                 | KAPA |  |
|---|-----------------------|------|--|
| 2 | Denver Jet Center     | KAPA |  |
| 3 | Atlantic Aviation     | KLAS |  |
| 4 | TAC Air               | KAPA |  |
| 5 | Scottsdale Air Center | KSDL |  |
|   |                       |      |  |